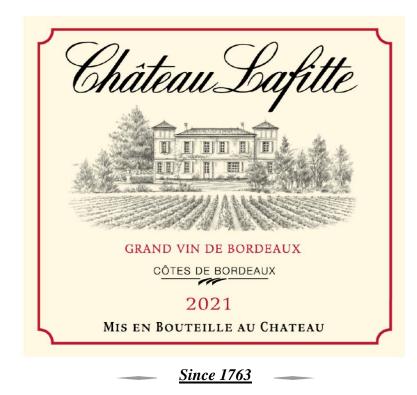

*Estate's surface:* 31 Ha *Grape Varieties (red wine):* 80% MERLOT, 20% CABERNET SAUVIGNON,

Soils: 40% round, flat pebbles - 30% clay-limestone - 30% fine gravel

Planting density: 4500 feeds/Ha

Return 2021: 40Hl/Ha

Date of harvest: 02/10/2021 - 15/10/2021

Winemaking: Maceration, fermentation and elevage in oak barrels

Annual production : 132 400 bottles

Château Lafitte 2021

Tasting by Michel Rolland

Mr Philippe Mengin owner

Nice ruby color with purple reflections. The nose is very expressive, with notes of violet, mint and spices. The palate is round, sweet and very fresh. This 2021 vintage has a lot of charm. The finish is long, juicy and very pleasant. A bottle to enjoy now.